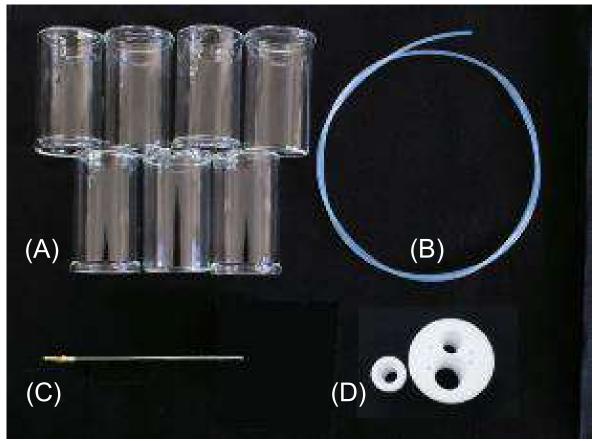

## 012668 SVC-2 Voltammetry cell

After receiving the product, please check the contents.

| Contents                               |       |
|----------------------------------------|-------|
| (A)Sample vial (20 mL)                 | 7 pcs |
| (B)Purge tube                          | 30 cm |
| (C)Platinum counter electrode 5.7cm    | 1 pc  |
| (D)Teflon cap for SVC-2 with small cap | 1 pc  |