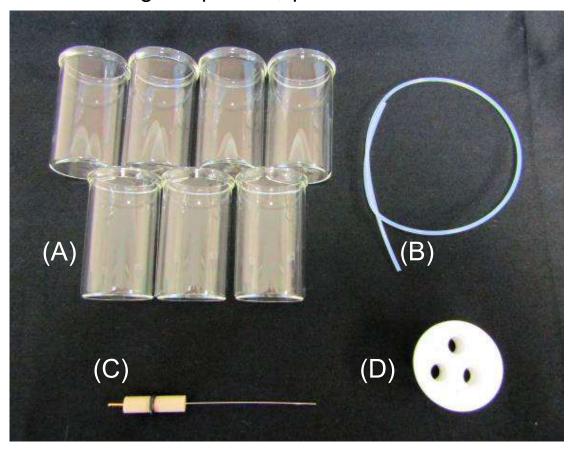

## Contents

| (A)Sample vial (20 mL)            | 7 pcs |
|-----------------------------------|-------|
| (B)Purge tube                     | 30 cm |
| (C)Platinum counter electrode 5cm | 1 pc  |
| (D)Teflon cap for SVC-3           | 1 pc  |