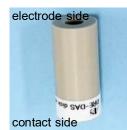

electrode side

contact side

 (2) 013338 DRE-GCD Glassy carbon disk / 1pc Dia 4 mm disk electrode. Please pay attention the direction of disk electrode at assembly. We cannot warrant the electrode surface refresh if the chemical or physical modification was carried out.