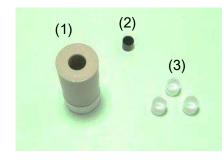

## 013362 DRE-GCK GC disk replaceable electrode kit

Thank you for purchasing our company products. Please read below notes and check contents of the kit before you use.

Contents

(1) 013361 DRE-DAS Disk assembly / 1pc The part for setting the disk and spacer.

electrode side

contact side

 (2) 013338 DRE-GCD Glassy carbon disk / 1pc Dia 4 mm disk electrode. Please pay attention the direction of disk electrode at assembly. We cannot warrant the electrode surface refresh if the chemical or physical modification was carried out.

(3) 013339 DRE-SPC Teflon spacer / 3pcs The insulation part between the electrode and the ring disk electrode. The spacer will be become depleted by replacing or polishing the DRE. Please replace the spacer frequently.