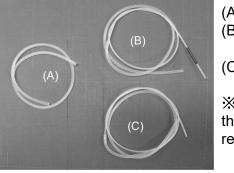

## Contents

|   | (A) Silicone tube<br>(B) Silicone tube + Teflon tube | 1 рс |
|---|------------------------------------------------------|------|
| / | (with black cover)                                   | 1 pc |
| 1 | (C) Silicone tube + Teflon tube                      | 1 pc |
|   | WDIeces turn off the neuron and unrities             |      |