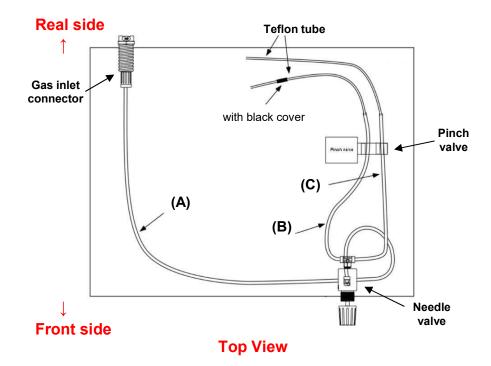

## **CS-3A** piping tube replacement

- (A): Tube from gas inlet connector to needle valve
- (B): Purge tubes from the needle valve through the pinch valve (with black cover)
- (B): Purge tubes from the needle valve through the pinch valve