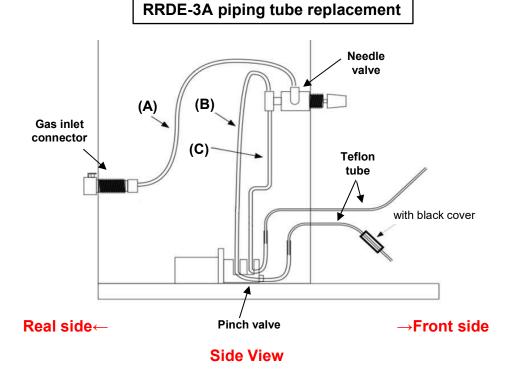

## **CS-3A** piping tube replacement

- (A): Tube from gas inlet connector to needle valve
- (B): Purge tubes from the needle valve through the pinch valve (with black cover)
- (B): Purge tubes from the needle valve through the pinch valve